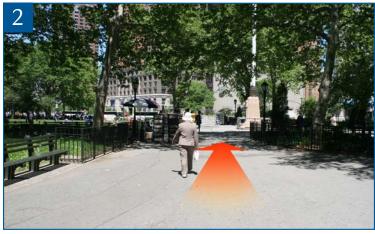

Walk towards the flag pole, then turn left.

Walk past the World Trade Center Memorial sculpture.

Ahead is Castle Clinton. To purchase tickets, walk through to the middle of the building. If you already have a "Reserve Ticket" you may go straight to the security screening tent located behind Castle Clinton, along the seawall. If you have a "Flex Ticket", ask a uniformed crew member for the end of the flex line.