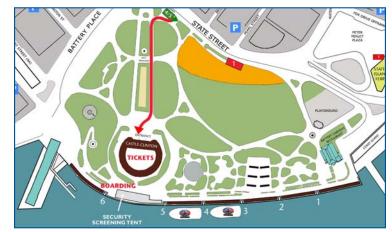

## Bowling Green Subway <sup>10</sup> Castle Clinton 4 5

For further questions, please call 877.523.9849

Starting at the Bowling Green Subway stop, walk out of the building and turn right heading into Battery Park.

Walk towards the flag pole, then turn left.

Walk past the World Trade Center Memorial sculpture.

Ahead is Castle Clinton. To purchase tickets, walk through to the middle of the building. If you already have a "Reserve Ticket" you may go straight to the security screening tent located behind Castle Clinton, along the seawall. If you have a "Flex Ticket", ask a uniformed crew member for the end of the flex line.

Tickets may be purchased inside Castle Clinton.