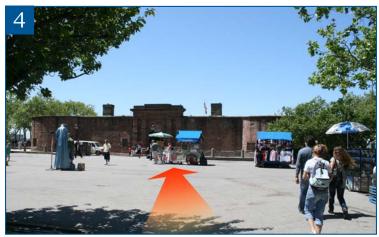

Walk towards the flag pole, then turn left.

Walk past the World Trade Center Memorial sculpture.

Ahead is Castle Clinton. To purchase tickets, walk through to the middle of the building. If you already have a "Reserve Ticket" you may go straight to the security screening tent located behind Castle Clinton, along the seawall. If you have a "Flex Ticket", ask a uniformed crew member for the end of the flex line.

Tickets may be purchased inside Castle Clinton.