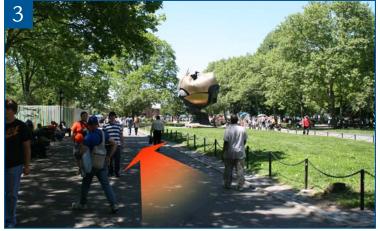

Walk towards the flag pole, then turn left.

Walk past the World Trade Center Memorial sculpture.

Ahead is Castle Clinton. To purchase tickets, walk through to the middle of the building. If you already have a "Reserve Ticket" you may go straight to the security screening tent located behind Castle Clinton, along the seawall. If you have a "Flex Ticket", ask a uniformed crew member for the end of the flex line.